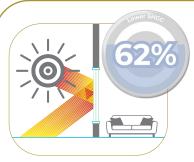

#### Superior Solar Control

Benefit from a remarkable 62% improvement in solar control compared to standard single glazing. This means less heat enters your home in the summer, keeping it cooler and more comfortable without overworking your air conditioning system.

Ensures a cooler space in summer,