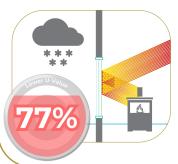

#### **Exceptional Insulation**

DGU Max also offers an impressive **77%** improvement in insulation over standard single glazing. This advanced insulation technology keeps the warmth inside during winter and blocks out the cold, ensuring your home remains snug and energy-efficient.

#### And a warmer space in winter.

\*Note: Data using center of glass performance in NFRC standards and using 6mm clear float single glaze, 6/12/6 clear float double glazed unit with air gap and 6/12/6 LightTech LI Max double glazed unit with argon gas and coating to surface #2.